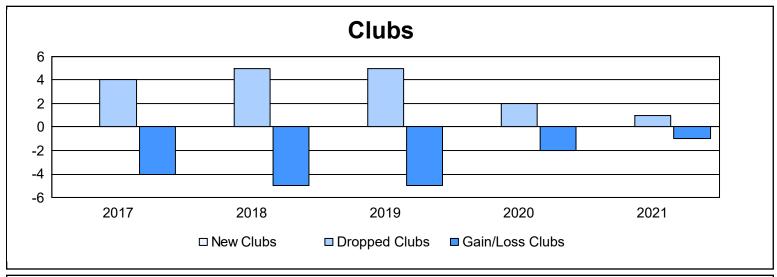

District 2 E1 As of June 2021 Cumulative

| Year      | New<br>Clubs | Dropped<br>Clubs | Gain/<br>Loss<br>Clubs | New<br>Members | Charter<br>Members | Reinstate<br>Members | Transfer<br>Members | Total<br>Member<br>Added | Total<br>Members<br>Dropped | Gain/<br>Loss<br>Members |
|-----------|--------------|------------------|------------------------|----------------|--------------------|----------------------|---------------------|--------------------------|-----------------------------|--------------------------|
| 2016-2017 | 0            | 4                | -4                     | 117            | 1                  | 19                   | 2                   | 139                      | 285                         | -146                     |
| 2017-2018 | 0            | 5                | -5                     | 130            | 1                  | 3                    | 5                   | 139                      | 205                         | -66                      |
| 2018-2019 | 0            | 5                | -5                     | 93             | 0                  | 2                    | 4                   | 99                       | 174                         | -75                      |
| 2019-2020 | 0            | 2                | -2                     | 80             | 0                  | 7                    | 7                   | 94                       | 132                         | -38                      |
| 2020-2021 | 0            | 1                | -1                     | 96             | 0                  | 4                    | 3                   | 103                      | 118                         | -15                      |
| Average   | 0            | 3                | -3                     | 103            | 0                  | 7                    | 4                   | 115                      | 183                         | -68                      |